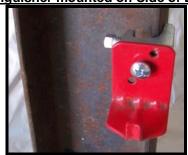

# **Extinguisher mounted on Face of Beam**

Mount Fire Extinguisher bracket on IBA-1 and tighten securely.