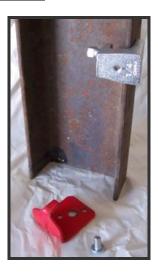

## **IBA-1, I-BEAM ADAPTER MOUNTING INSTRUCTIONS**

#### IBA-1 Mounted on I-Beam or U-Channel

Select approximate mounting position on beam or channel iron.

Do NOT tighten square-headed bolt yet.

Determine if extinguisher will be mounted on side of beam or face of beam.