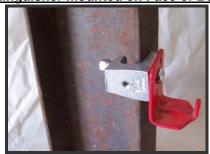

# **Extinguisher mounted on Side of Beam**

Mount IBA-1 on I-Beam or channel iron and tighten square-headed bolt.