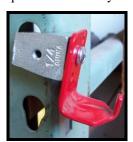

### **IBA-1 Mounted on Pallet Rack**

Select mounting position on rack. Do NOT tighten square-headed bolt yet.

Determine if extinguisher will be mounted on side of rack as shown or front of rack (on top of "1/4 China" text).

Mount Fire Extinguisher bracket on IBA-1 and tighten securely.

Tighten square-headed bolt to secure IBA-1 on rack.

Bracket shown below mounted on end of rack with fender washer and 1/4"-20 nut on inside of Rack channel (IBA-1 not needed).